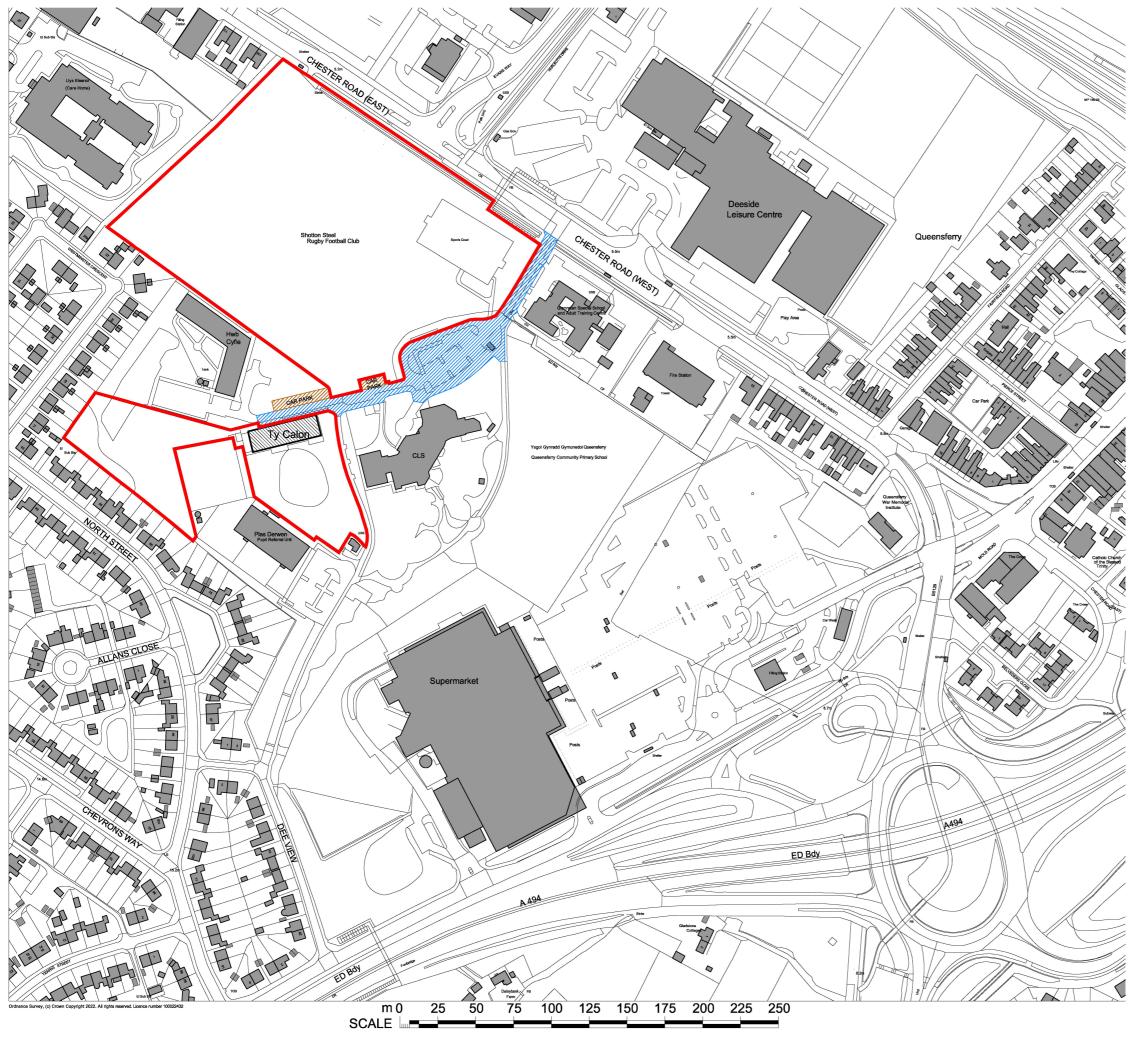

KEY:

RIGHT OF WAY

Boundary Ty Calon

Ty Calon Building

Car Parking

## elliswilliams

Project Number: 2535

Project Name: Queensferry Ty Calon

Drawing Number: QFM- EWA- ZZ- ZZ- DR- L- 79025

Drawing Name: Legal Boundary Drawing

Scale: 1:2500 @ A3 Rev: P2