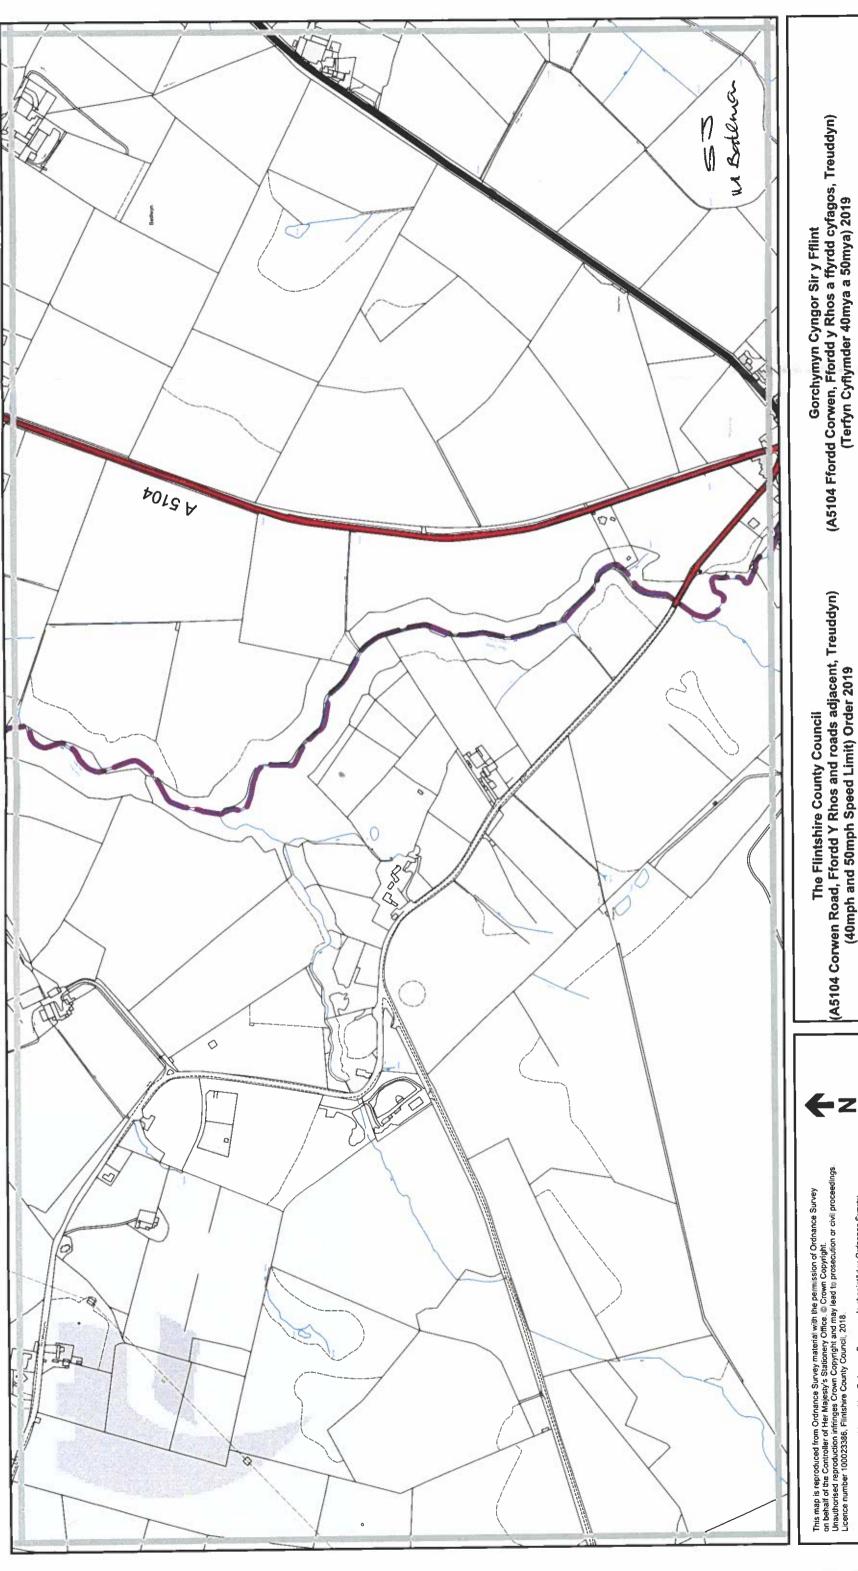

### SCHEDULE 1 40MPH SPEED LIMIT

A5104 Corwen Road: From a point 325 metres south west of its junction with Ffordd Y Gilrhos to a point 186 metres north east of its junction with Ffordd Llanarmon. Refer to Map Schedule J04, J05 and I04.

**Ffordd Y Rhos:** From its junction with the A5104 Corwen Road, to a point 20 metres south west of its junction with Ffordd Y Gilrhos. Refer to Map Schedule J05.

**Pant Y Ffordd:** From its junction with Ffordd Y Rhos for its entire length. Refer to Map Schedule J05.

**Ffordd Y Blaenau:** From its junction with the A5104 Corwen Road, for a distance of 105 metres in a southerly direction. Refer to Map Schedule J05.

**Ffordd Y Odyn:** From its junction with Ffordd Y Rhos, for a distance of 336 metres in a north westerly direction. Refer to Map Schedule J05.

Ffordd Nercwys: From its junction with the A5104 Corwen Road, to its junction with Ffordd Y Rhos. Refer to Map Schedule J05.

Ffordd Nercwys: From its junction with Ffordd Y Rhos, for a distance of 295 metres in a north westerly direction. Refer to Map Schedule J05.

### SCHEDULE 2 50MPH SPEED LIMIT

Ffordd Llanarmon: From its junction with the A5104 Corwen Road for a distance of 207 metres in a north westerly direction. Refer to Map Schedule 104.

Unnamed Road opposite to Ffordd Llanarmon: From its junction with the A5104 Corwen Road, for a distance of 111 metres in a south easterly direction. Refer to Map Schedule 104.

**A5104 Corwen Road:** From a point 186 metres north east of its junction with Ffordd Llanarmon to a point 190 metres north of its junction with the B5430. Refer to Map Schedule I03 and I04.

THE COMMON SEAL of FLINTSHIRE
COUNTY COUNCIL was hereunto affixed this
1st day of October 2019 in the presence of :-