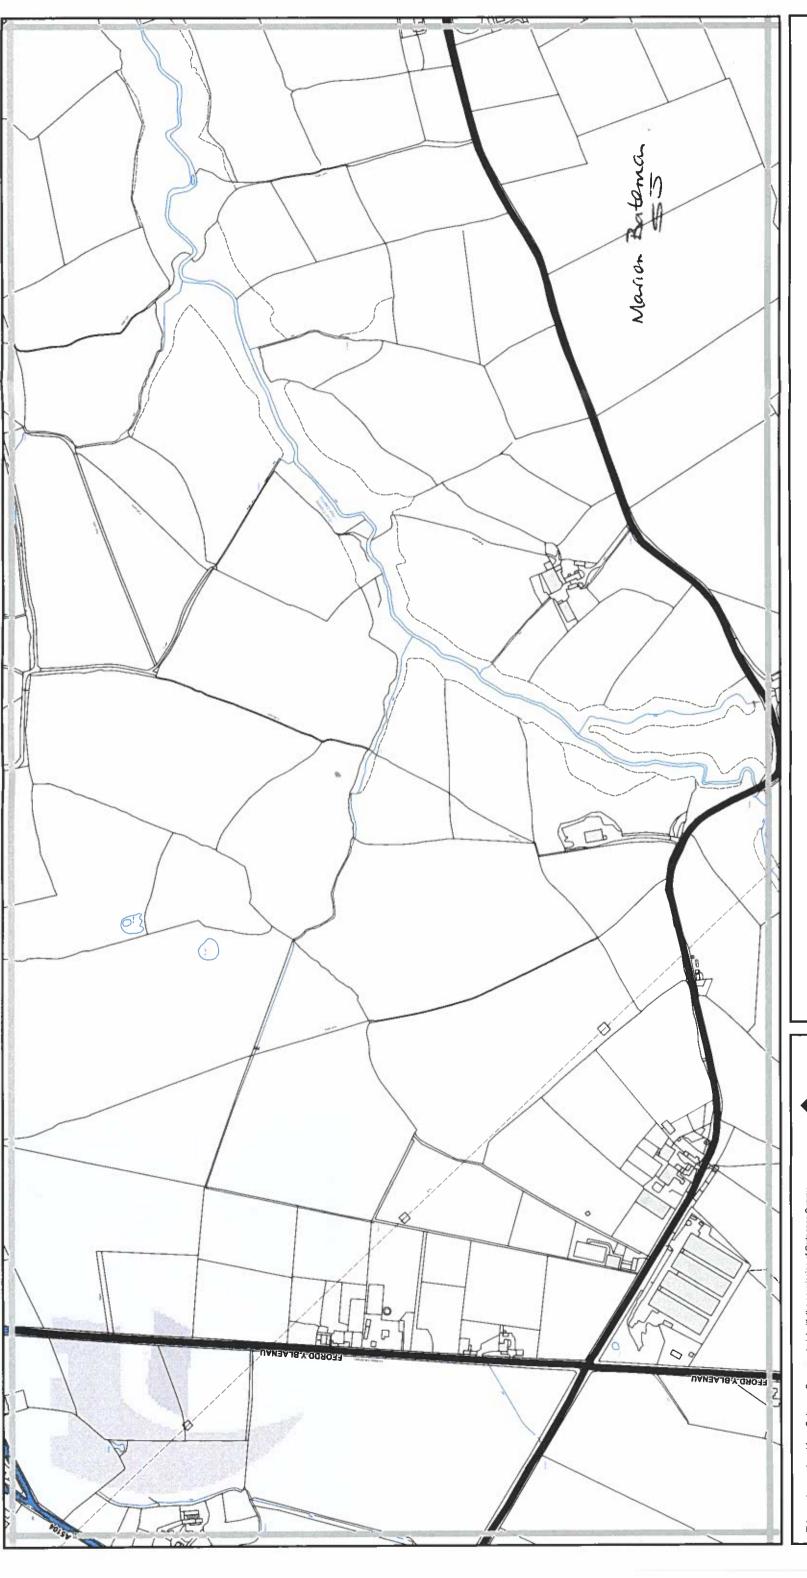

### SCHEDULE 1 40MPH SPEED LIMIT

A5104 Corwen Road: From a point 325 metres south west of its junction with Ffordd Y Gilrhos to a point 186 metres north east of its junction with Ffordd Llanarmon. Refer to Map Schedule J04, J05 and I04.

**Ffordd Y Rhos:** From its junction with the A5104 Corwen Road, to a point 20 metres south west of its junction with Ffordd Y Gilrhos. Refer to Map Schedule J05.

**Pant Y Ffordd:** From its junction with Ffordd Y Rhos for its entire length. Refer to Map Schedule J05.

**Ffordd Y Blaenau:** From its junction with the A5104 Corwen Road, for a distance of 105 metres in a southerly direction. Refer to Map Schedule J05.

**Ffordd Y Odyn:** From its junction with Ffordd Y Rhos, for a distance of 336 metres in a north westerly direction. Refer to Map Schedule J05.

Ffordd Nercwys: From its junction with the A5104 Corwen Road, to its junction with Ffordd Y Rhos. Refer to Map Schedule J05.

Ffordd Nercwys: From its junction with Ffordd Y Rhos, for a distance of 295 metres in a north westerly direction. Refer to Map Schedule J05.

### SCHEDULE 2 50MPH SPEED LIMIT

Ffordd Llanarmon: From its junction with the A5104 Corwen Road for a distance of 207 metres in a north westerly direction. Refer to Map Schedule 104.

Unnamed Road opposite to Ffordd Llanarmon: From its junction with the A5104 Corwen Road, for a distance of 111 metres in a south easterly direction. Refer to Map Schedule 104.

**A5104 Corwen Road:** From a point 186 metres north east of its junction with Ffordd Llanarmon to a point 190 metres north of its junction with the B5430. Refer to Map Schedule I03 and I04.

THE COMMON SEAL of FLINTSHIRE
COUNTY COUNCIL was hereunto affixed this
1st day of October 2019 in the presence of :-