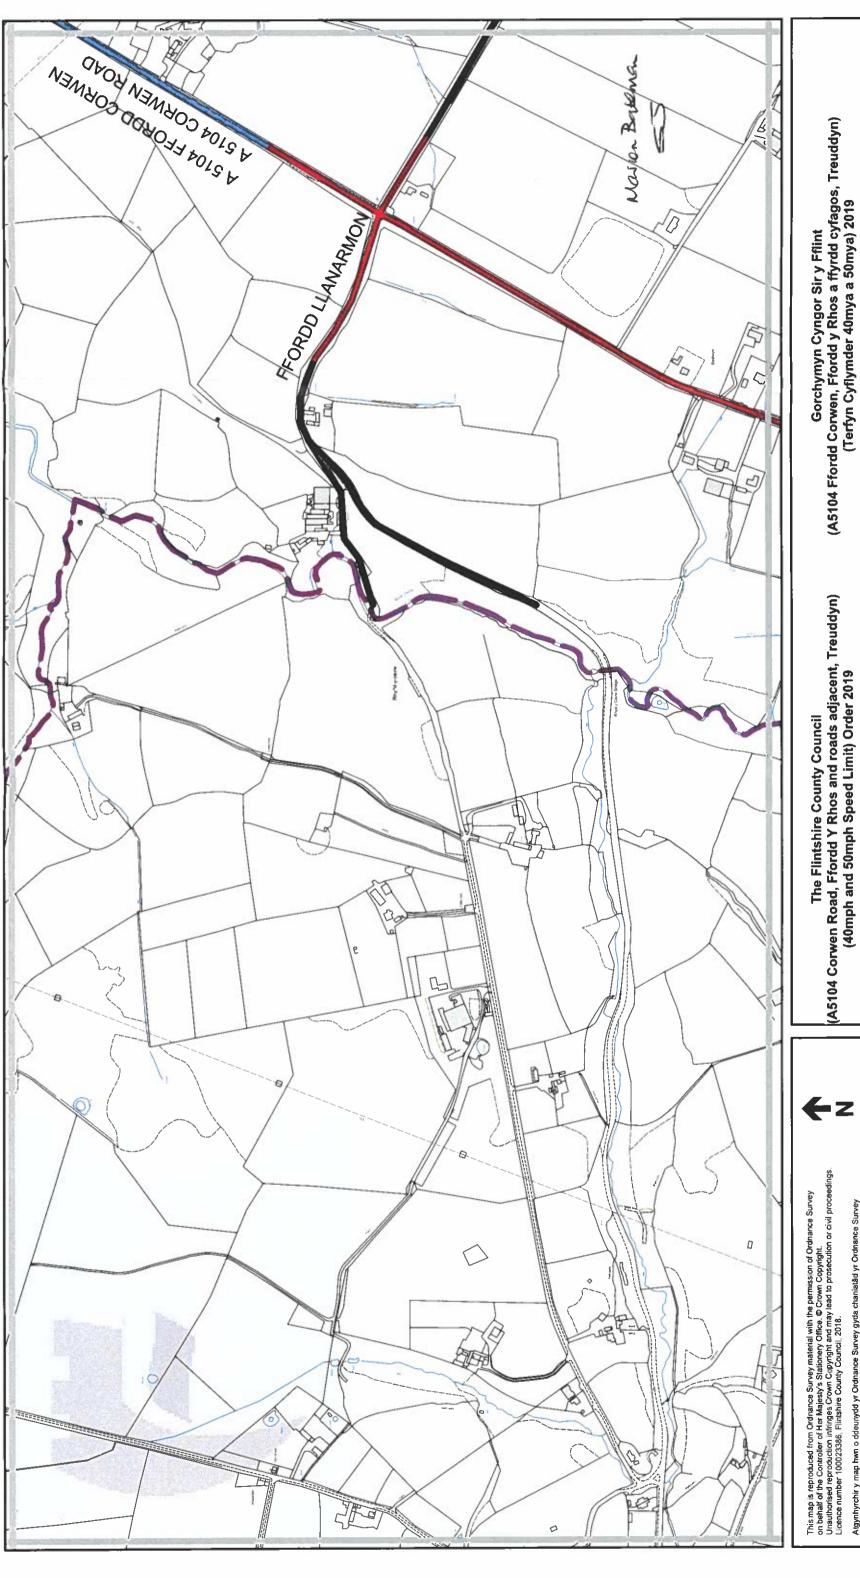

### SCHEDULE 1 40MPH SPEED LIMIT

A5104 Corwen Road: From a point 325 metres south west of its junction with Ffordd Y Gilrhos to a point 186 metres north east of its junction with Ffordd Llanarmon. Refer to Map Schedule J04, J05 and I04.

**Ffordd Y Rhos:** From its junction with the A5104 Corwen Road, to a point 20 metres south west of its junction with Ffordd Y Gilrhos. Refer to Map Schedule J05.

**Pant Y Ffordd:** From its junction with Ffordd Y Rhos for its entire length. Refer to Map Schedule J05.

**Ffordd Y Blaenau:** From its junction with the A5104 Corwen Road, for a distance of 105 metres in a southerly direction. Refer to Map Schedule J05.

**Ffordd Y Odyn:** From its junction with Ffordd Y Rhos, for a distance of 336 metres in a north westerly direction. Refer to Map Schedule J05.

Ffordd Nercwys: From its junction with the A5104 Corwen Road, to its junction with Ffordd Y Rhos. Refer to Map Schedule J05.

Ffordd Nercwys: From its junction with Ffordd Y Rhos, for a distance of 295 metres in a north westerly direction. Refer to Map Schedule J05.

### SCHEDULE 2 50MPH SPEED LIMIT

Ffordd Llanarmon: From its junction with the A5104 Corwen Road for a distance of 207 metres in a north westerly direction. Refer to Map Schedule 104.

Unnamed Road opposite to Ffordd Llanarmon: From its junction with the A5104 Corwen Road, for a distance of 111 metres in a south easterly direction. Refer to Map Schedule 104.

**A5104 Corwen Road:** From a point 186 metres north east of its junction with Ffordd Llanarmon to a point 190 metres north of its junction with the B5430. Refer to Map Schedule I03 and I04.

THE COMMON SEAL of FLINTSHIRE
COUNTY COUNCIL was hereunto affixed this
1st day of October 2019 in the presence of :-