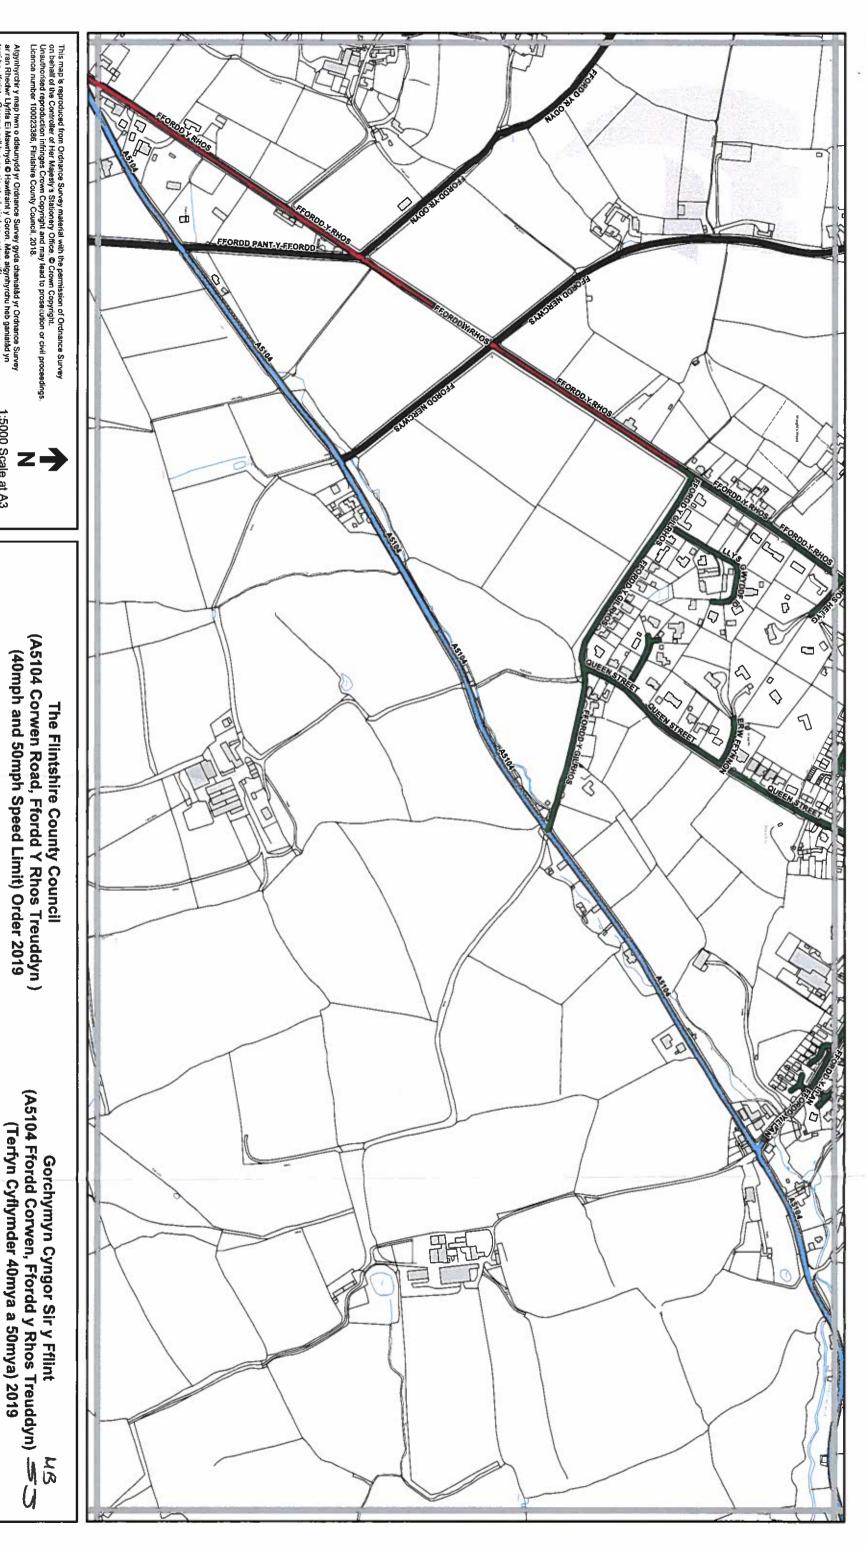

### SCHEDULE 1 40MPH SPEED LIMIT

A5104 Corwen Road: From a point 325 metres south west of its junction with Ffordd Y Gilrhos to a point 186 metres north east of its junction with Ffordd Llanarmon. Refer to Map Schedule J04, J05 and I04.

**Ffordd Y Rhos:** From its junction with the A5104 Corwen Road, to a point 20 metres south west of its junction with Ffordd Y Gilrhos. Refer to Map Schedule J05.

**Pant Y Ffordd:** From its junction with Ffordd Y Rhos for its entire length. Refer to Map Schedule J05.

**Ffordd Y Blaenau:** From its junction with the A5104 Corwen Road, for a distance of 105 metres in a southerly direction. Refer to Map Schedule J05.

**Ffordd Y Odyn:** From its junction with Ffordd Y Rhos, for a distance of 336 metres in a north westerly direction. Refer to Map Schedule J05.

Ffordd Nercwys: From its junction with the A5104 Corwen Road, to its junction with Ffordd Y Rhos. Refer to Map Schedule J05.

Ffordd Nercwys: From its junction with Ffordd Y Rhos, for a distance of 295 metres in a north westerly direction. Refer to Map Schedule J05.

### SCHEDULE 2 50MPH SPEED LIMIT

Ffordd Llanarmon: From its junction with the A5104 Corwen Road for a distance of 207 metres in a north westerly direction. Refer to Map Schedule 104.

Unnamed Road opposite to Ffordd Llanarmon: From its junction with the A5104 Corwen Road, for a distance of 111 metres in a south easterly direction. Refer to Map Schedule 104.

**A5104 Corwen Road:** From a point 186 metres north east of its junction with Ffordd Llanarmon to a point 190 metres north of its junction with the B5430. Refer to Map Schedule I03 and I04.

THE COMMON SEAL of FLINTSHIRE
COUNTY COUNCIL was hereunto affixed this
1st day of October 2019 in the presence of :-