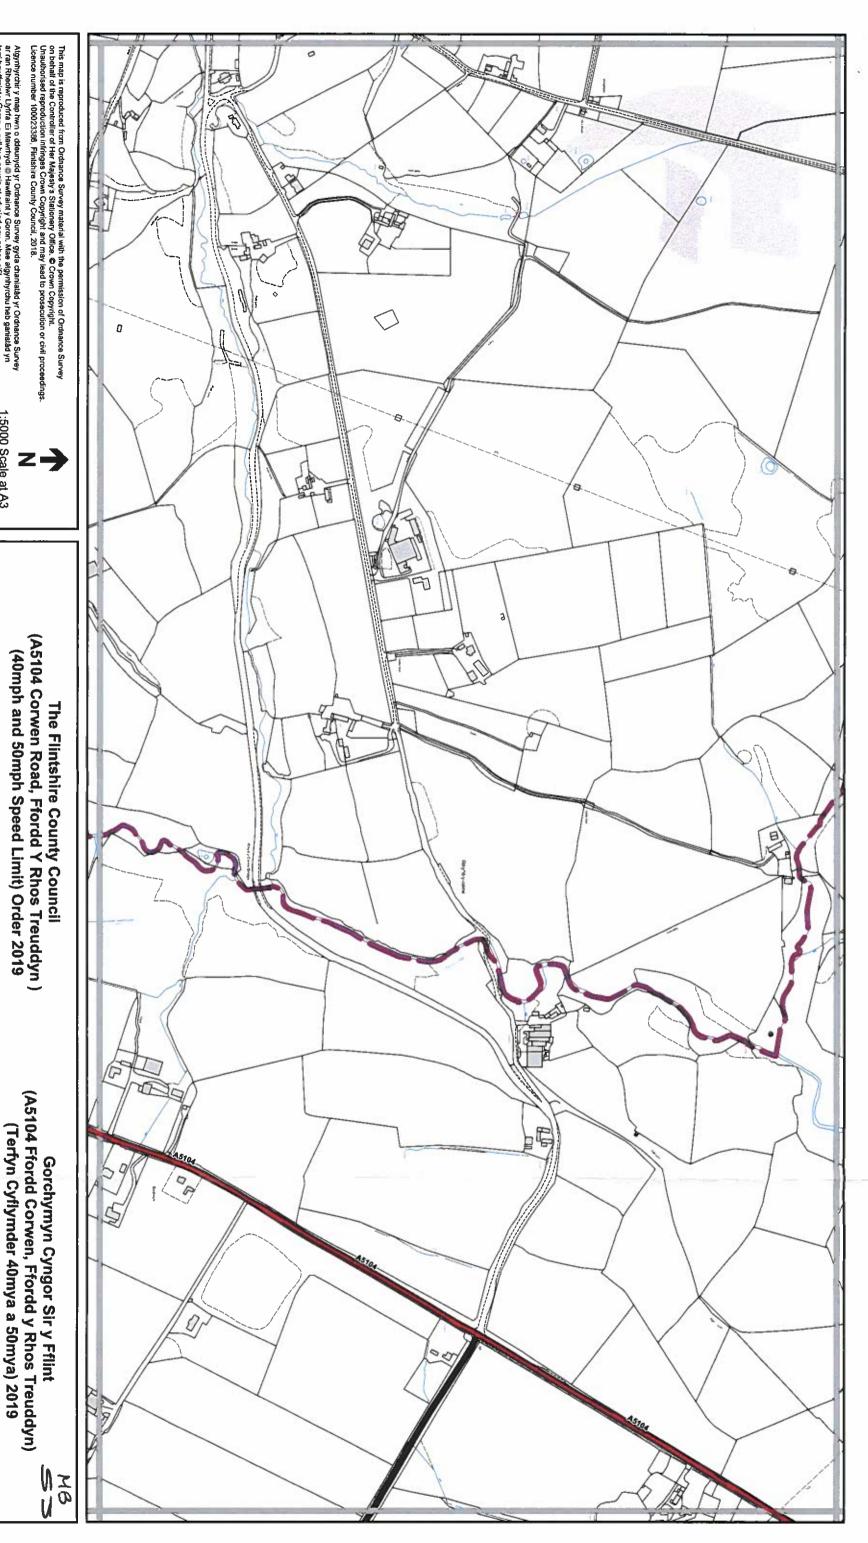

### SCHEDULE 1 40MPH SPEED LIMIT

A5104 Corwen Road: From a point 325 metres south west of its junction with Ffordd Y Gilrhos to a point 186 metres north east of its junction with Ffordd Llanarmon. Refer to Map Schedule J04, J05 and I04.

### SCHEDULE 2 50MPH SPEED LIMIT

Ffordd Llanarmon: From its junction with the A5104 Corwen Road for a distance of 207 metres in a north westerly direction. Refer to Map Schedule 104.

Unnamed Road opposite to Ffordd Llanarmon: From its junction with the A5104 Corwen Road, for a distance of 111 metres in a south easterly direction. Refer to Map Schedule 104.

**A5104 Corwen Road:** From a point 186 metres north east of its junction with Ffordd Llanarmon to a point 190 metres north of its junction with the B5430. Refer to Map Schedule I03 and I04.

THE COMMON SEAL of FLINTSHIRE
COUNTY COUNCIL was hereunto affixed this
1st day of October 2019 in the presence of :-