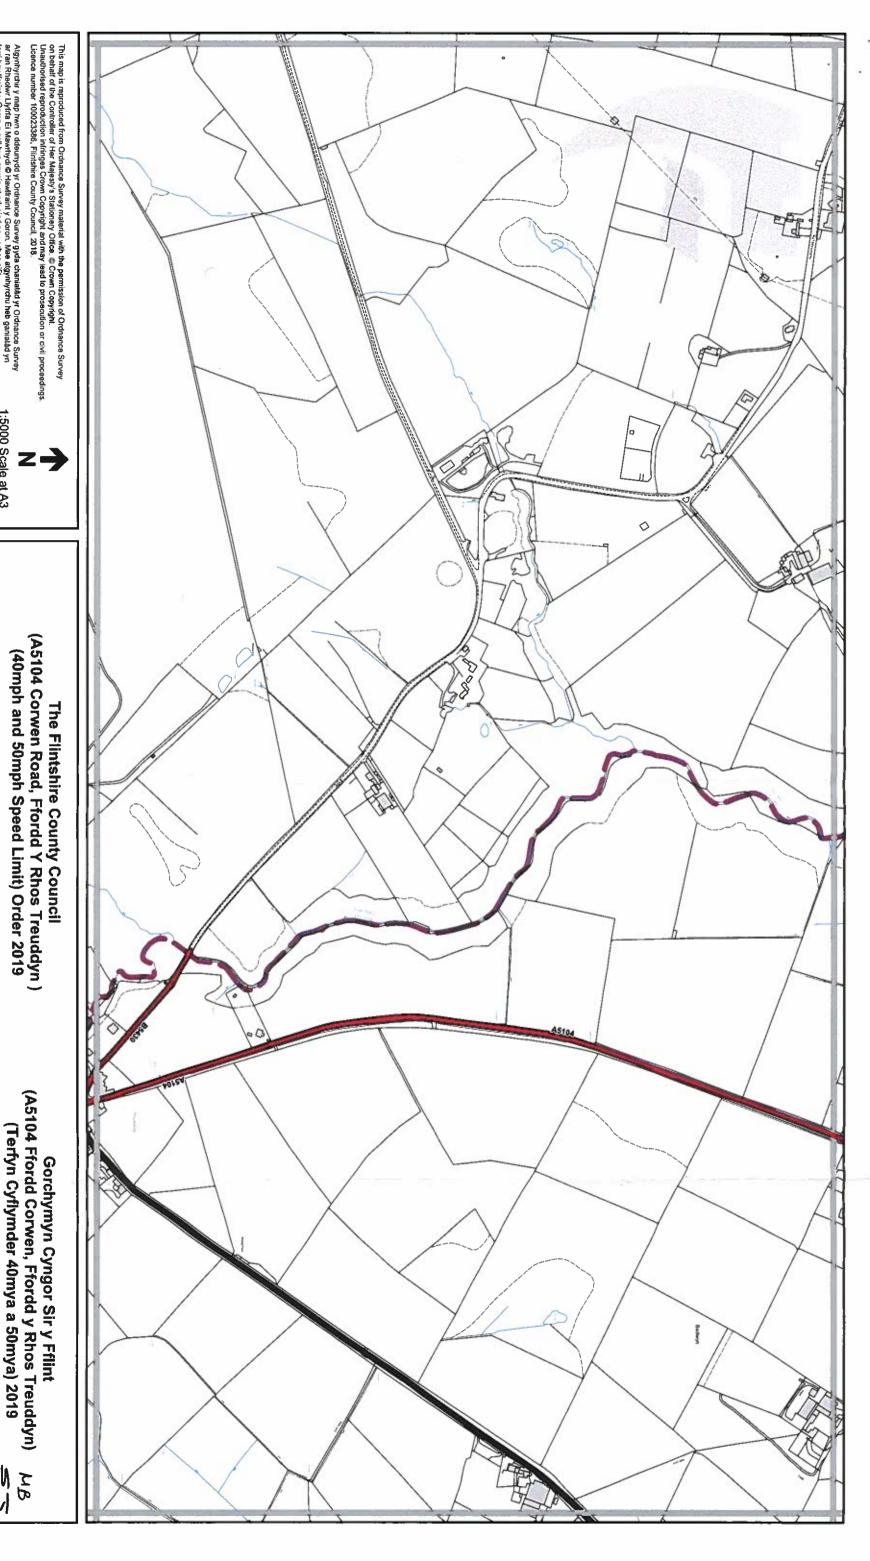

### SCHEDULE 1 40MPH SPEED LIMIT

A5104 Corwen Road: From a point 325 metres south west of its junction with Ffordd Y Gilrhos to a point 186 metres north east of its junction with Ffordd Llanarmon. Refer to Map Schedule J04, J05 and I04.

**Ffordd Y Rhos:** From its junction with the A5104 Corwen Road, to a point 20 metres south west of its junction with Ffordd Y Gilrhos. Refer to Map Schedule J05.

**Pant Y Ffordd:** From its junction with Ffordd Y Rhos for its entire length. Refer to Map Schedule J05.

**Ffordd Y Blaenau:** From its junction with the A5104 Corwen Road, for a distance of 105 metres in a southerly direction. Refer to Map Schedule J05.

**Ffordd Y Odyn:** From its junction with Ffordd Y Rhos, for a distance of 336 metres in a north westerly direction. Refer to Map Schedule J05.

Ffordd Nercwys: From its junction with the A5104 Corwen Road, to its junction with Ffordd Y Rhos. Refer to Map Schedule J05.

Ffordd Nercwys: From its junction with Ffordd Y Rhos, for a distance of 295 metres in a north westerly direction. Refer to Map Schedule J05.

### SCHEDULE 2 50MPH SPEED LIMIT

Ffordd Llanarmon: From its junction with the A5104 Corwen Road for a distance of 207 metres in a north westerly direction. Refer to Map Schedule 104.

Unnamed Road opposite to Ffordd Llanarmon: From its junction with the A5104 Corwen Road, for a distance of 111 metres in a south easterly direction. Refer to Map Schedule 104.

**A5104 Corwen Road:** From a point 186 metres north east of its junction with Ffordd Llanarmon to a point 190 metres north of its junction with the B5430. Refer to Map Schedule I03 and I04.

THE COMMON SEAL of FLINTSHIRE
COUNTY COUNCIL was hereunto affixed this
1st day of October 2019 in the presence of :-