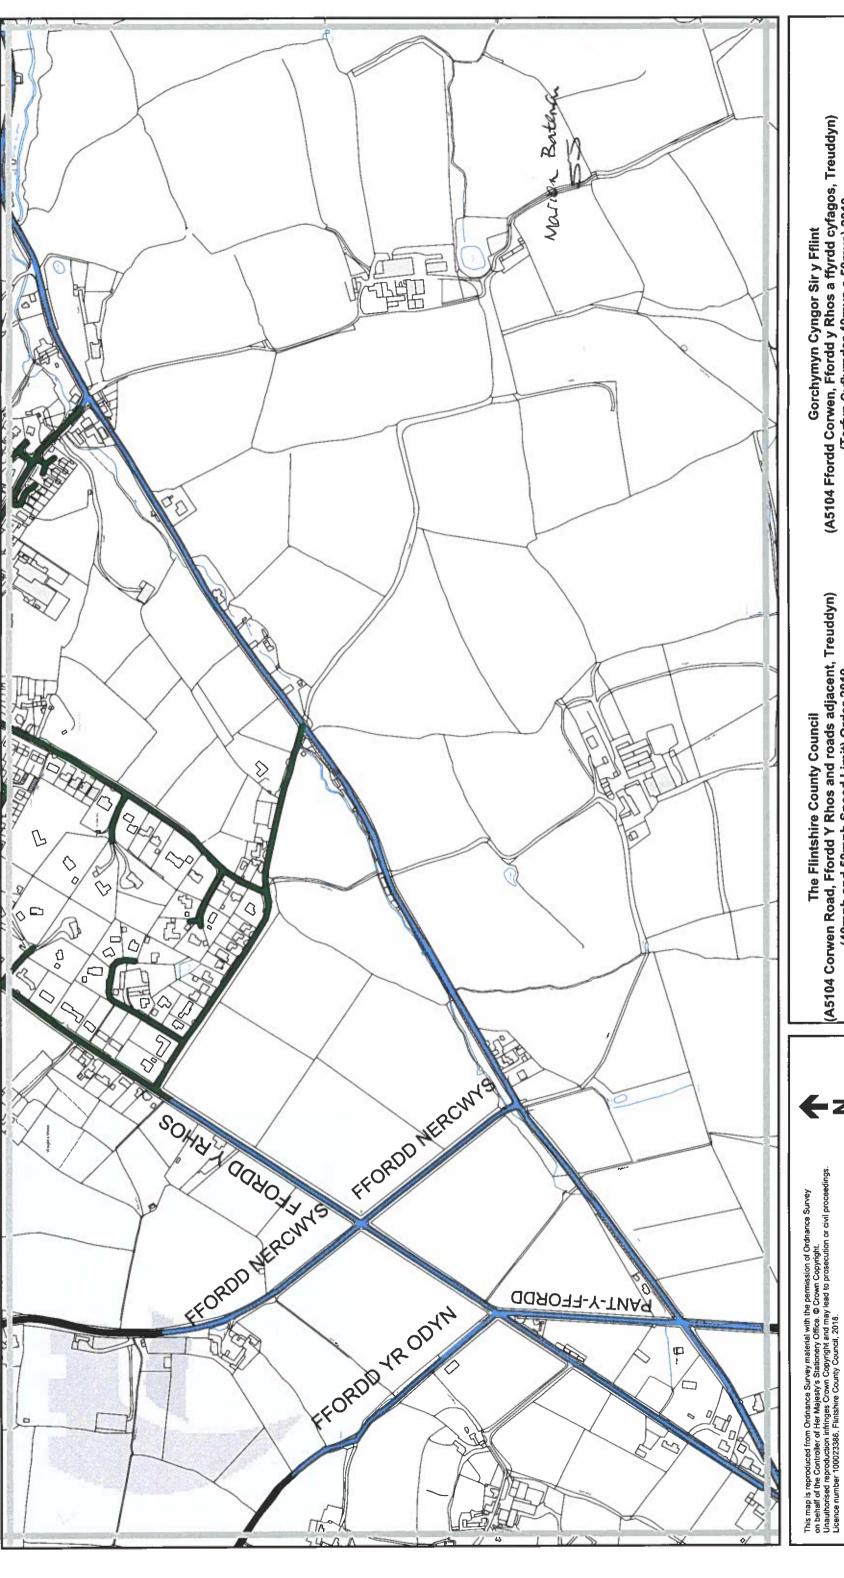

- (a) To extend the existing 40mph speed limit on the A5104 Corwen Road, in a south westerly direction.
- (b) To introduce a 40mph Speed limit on Ffordd Y Rhos, from its junction with the A5104 Corwen Road to the existing 30mph speed limit.
- (c) To introduce a 40mph speed limit on Pant Y Ffordd for its entire length.
- (d) To introduce a 40mph speed limit on Ffordd Nercwys from its junction with the A5104 Corwen Road, to its junction with Ffordd Y Rhos.
- (e) To introduce a 40mph speed limit on part of Ffordd Yr Odyn from its junction with Ffordd Y Rhos.
- (f) To introduce a 40mph on part of Ffordd Nercwys, from its junction with Ffordd Y Rhos in a north westerly direction.
- (g) To introduce a 40mph speed limit on part of Ffordd Y Blaenau, from its junction with the A5104 Corwen Road in a southerly direction.
- (h) To introduce a 50mph speed limit on part of the unnamed road opposite to Ffordd Llarnamon, from its junction with the A5104 Corwen Road in a south easterly direction.
- (i) To introduce a 50mph speed limit on part of Ffordd Llanarmon, from its junction with the A5104 Corwen Road in a north westerly direction.

### SCHEDULE 1 40MPH SPEED LIMIT

A5104 Corwen Road: From a point 325 metres south west of its junction with Ffordd Y Gilrhos to a point 186 metres north east of its junction with Ffordd Llanarmon. Refer to Map Schedule J04, J05 and I04.

**Ffordd Y Rhos:** From its junction with the A5104 Corwen Road, to a point 20 metres south west of its junction with Ffordd Y Gilrhos. Refer to Map Schedule J05.

**Pant Y Ffordd:** From its junction with Ffordd Y Rhos for its entire length. Refer to Map Schedule J05.

**Ffordd Y Blaenau:** From its junction with the A5104 Corwen Road, for a distance of 105 metres in a southerly direction. Refer to Map Schedule J05.

**Ffordd Y Odyn:** From its junction with Ffordd Y Rhos, for a distance of 336 metres in a north westerly direction. Refer to Map Schedule J05.

Ffordd Nercwys: From its junction with the A5104 Corwen Road, to its junction with Ffordd Y Rhos. Refer to Map Schedule J05.

Ffordd Nercwys: From its junction with Ffordd Y Rhos, for a distance of 295 metres in a north westerly direction. Refer to Map Schedule J05.