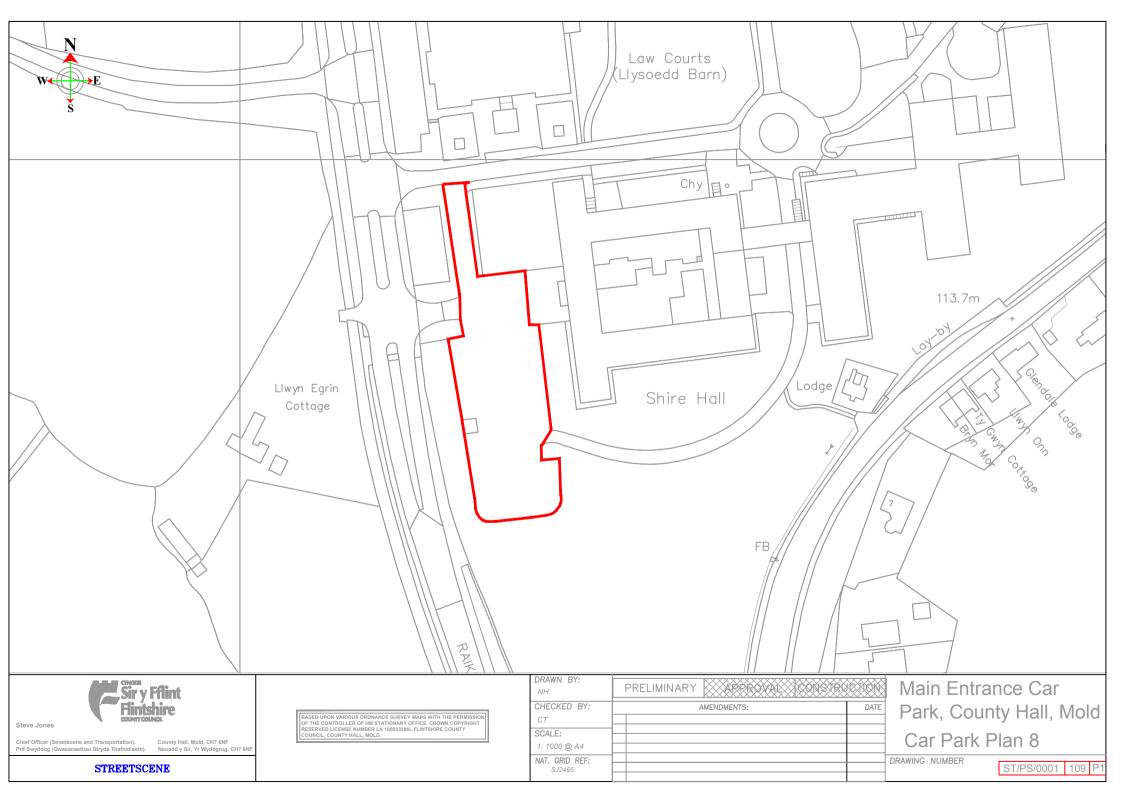

|                                                                                                               | Electric<br>vehicles<br>Recharging<br>parking bay | Electric<br>vehicles<br>Electric motor<br>cycles                                     | Wholly<br>within an<br>electric<br>vehicle<br>parking bay. | Monday to<br>Sunday<br>24 hours                                       | All Day<br>All hours | 3 hours no<br>return within 3<br>hours Monday<br>to Sunday 08:00<br>to 17:00<br>17.00 to 08.00<br>no limit | Free Parking                                                                                                                                                        |                      |
|---------------------------------------------------------------------------------------------------------------|---------------------------------------------------|--------------------------------------------------------------------------------------|------------------------------------------------------------|-----------------------------------------------------------------------|----------------------|------------------------------------------------------------------------------------------------------------|---------------------------------------------------------------------------------------------------------------------------------------------------------------------|----------------------|
| Main<br>Entrance Car<br>Park, County<br>Hall, as<br>shown edged<br>red on Plan 8<br>attached to<br>this Order | Pay & Display<br>and parking<br>Permits           | All Vehicles<br>(not having a<br>trailer<br>attached) not<br>exceeding 3.5<br>tonnes | Wholly<br>within a<br>parking bay.                         | Monday to<br>Sunday<br>(Including<br>bank holidays)<br>08:00 to 22:00 | All Day<br>All hours | All Day                                                                                                    | £1.00 for up to 2.5<br>hours<br>£2.00 for up to 14 hours<br>Staff Permit A- £48 per<br>annum, staff Permit B-<br>£48 per annum,<br>Staff permit C- £48 per<br>annum | Valid Parking Permit |
|                                                                                                               | Electric<br>vehicles<br>Recharging<br>parking bay | Electric<br>vehicles<br>Electric motor<br>cycles                                     | Wholly<br>within an<br>electric<br>vehicle<br>parking bay. | Monday to<br>Sunday<br>24 hours                                       | All Day<br>All hours | 3 hours no<br>return within 3<br>hours Monday<br>to Sunday 08:00<br>to 17:00<br>17.00 to 08.00<br>no limit | Free Parking                                                                                                                                                        |                      |