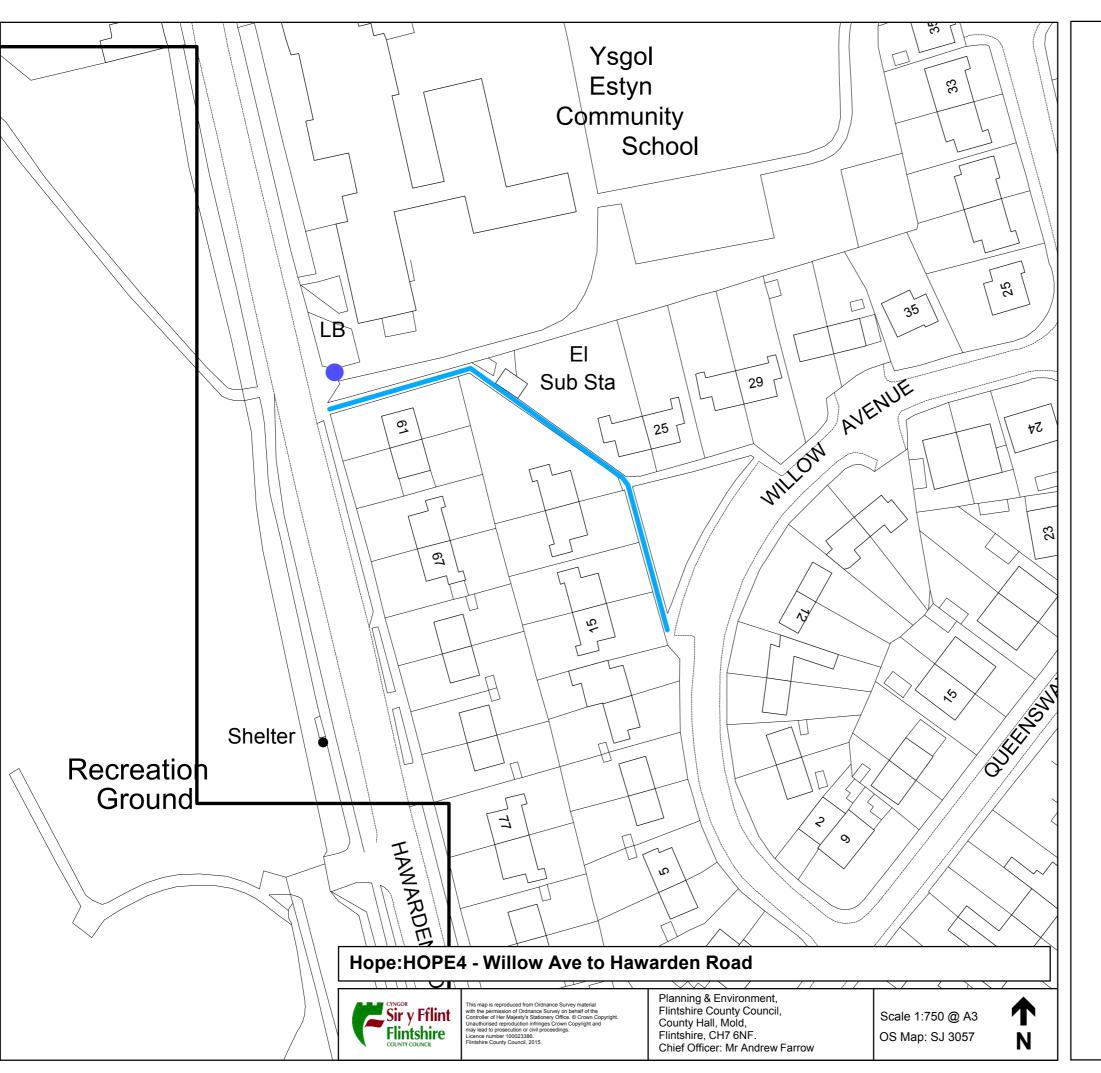

## **Active Travel / Teithio Llesol**

## Legend / Allwedd

- Active Travel Settlement Boundary
  Aneddiadau Teithio Llesol
- Road without footway
  Ffordd heb droedffordd
  - Cycle route (on road, not segregated)
    Lon fercio (ar y ffordd, heb ei gwahanu)
- Cycle lane (on road, segregated)
  Lon feicio (ar y ffordd, wed'i gwahanu)
- Pedestrian zone
  Ardal cerdded
- Footpath (away from road)
  Llwybr troed (i ffwrdd o'r ffordd)
- Footway (alongside road)
  Troedffordd (ochr yn ochr a ffordd)
- Segregated foot/cycle path (alongside road)
  Llwbr cerdded/beicio wed'i wahanu (ochr yn ochr a ffordd)
- Segregated foot/cycle path (away from road)
  Llwybr cerdded/beicio wed'i wahanu (i ffwrdd o'r ffordd)
- Shared use foot/cycle path (alongside road)
  Llwbyr cerdded/beicio a rennir (ochr yn ochr a ffordd)
- Shared use foot/cycle path (away from road)
  Llwbr cerdded/beicio a rennir (i ffwrdd o'r ffordd)
- Employment Sites Safleoedd Cyflogaeth
- Bus Stops Arosfannau Bysiau
- Railway Stations
  Gorsaf Rheilffordd
- High Schools Ysgol Uwchradd
- Primary Schools Ysgol Gynradd
- Special Schools Ysgol Arbennig
- Colleges
  Coleg
- Libraries
  Llyfrgelloedd
- Leisure Centres
  Canolfan Hamdden
- Swimming Baths Baddonau Nofio
- Hospitals Ysbytai
- County Boundary Ffin Sirol