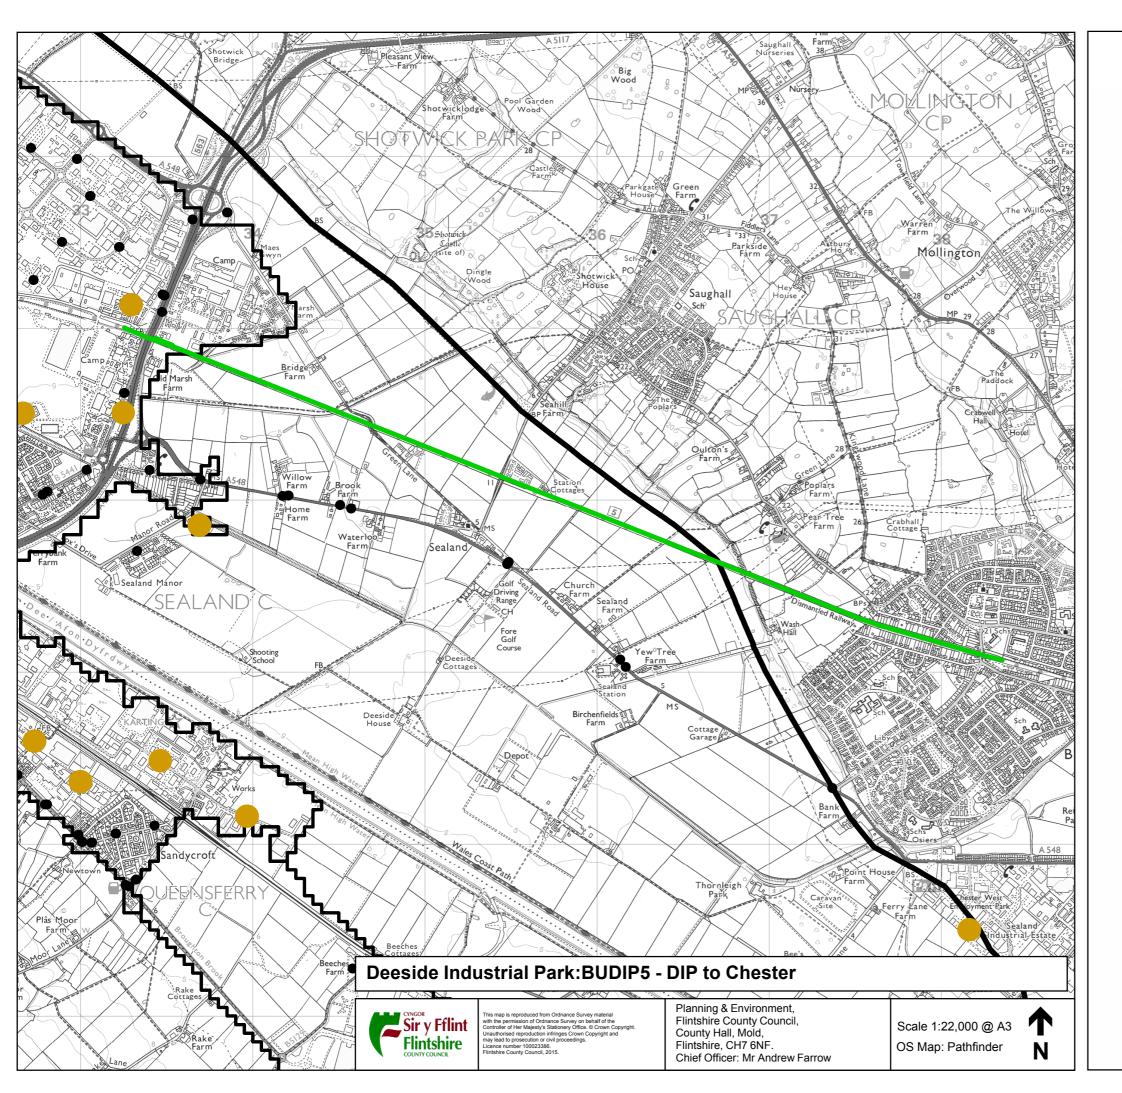

## **Active Travel / Teithio Llesol**

## Legend / Allwedd

Active Travel Settlement Boundary
Aneddiadau Teithio Llesol

Road without footway
Ffordd heb droedffordd

Cycle route (on road, not segregated)
Lon fercio (ar y ffordd, heb ei gwahanu)

Cycle lane (on road, segregated)
Lon feicio (ar y ffordd, wed'i gwahanu)

Pedestrian zone
Ardal cerdded

Footpath (away from road)
Llwybr troed (i ffwrdd o'r ffordd)

Footway (alongside road)
Troedffordd (ochr yn ochr a ffordd)

• • Segregated foot/cycle path (alongside road)
Llwbr cerdded/beicio wed'i wahanu (ochr yn ochr a ffordd)

Segregated foot/cycle path (away from road)
 Llwybr cerdded/beicio wed'i wahanu (i ffwrdd o'r ffordd)

Shared use foot/cycle path (alongside road)
Llwbyr cerdded/beicio a rennir (ochr yn ochr a ffordd)

Shared use foot/cycle path (away from road)
Llwbr cerdded/beicio a rennir (i ffwrdd o'r ffordd)

Employment Sites Safleoedd Cyflogaeth

Bus StopsArosfannau Bysiau

Railway Stations
Gorsaf Rheilffordd

High Schools Ysgol Uwchradd

Primary Schools Ysgol Gynradd

Special Schools Ysgol Arbennig

Colleges Coleg

Libraries
Llyfrgelloedd

Leisure Centres
Canolfan Hamdden

Swimming Baths Baddonau Nofio

Hospitals Ysbytai

County Boundary
Ffin Sirol