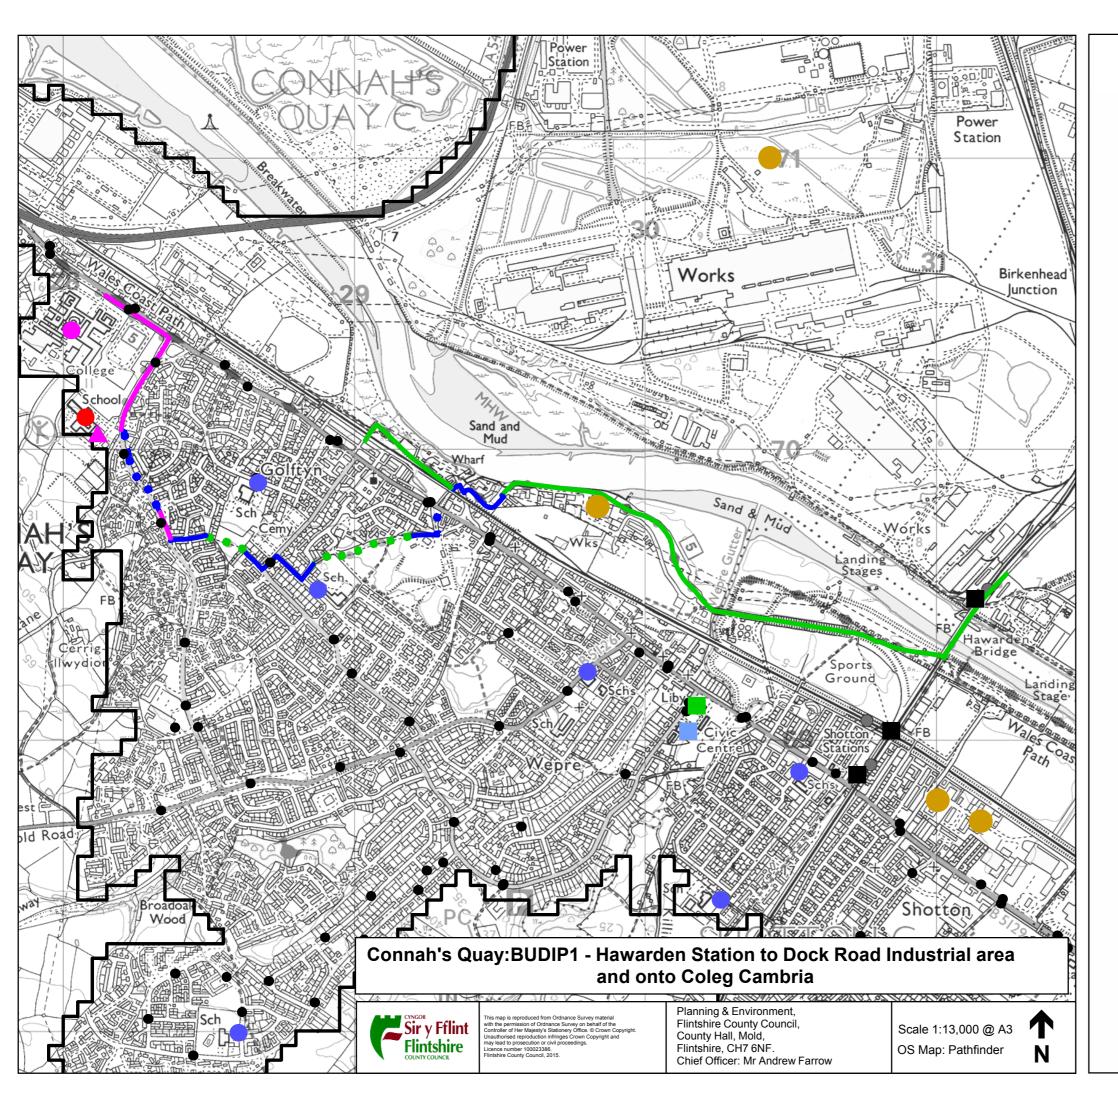

## **Active Travel / Teithio Llesol**

## Legend / Allwedd

- Active Travel Settlement Boundary
  Aneddiadau Teithio Llesol
- Road without footway
  Ffordd heb droedffordd
  - Cycle route (on road, not segregated)
    Lon fercio (ar y ffordd, heb ei gwahanu)
- Cycle lane (on road, segregated)
  Lon feicio (ar y ffordd, wed'i gwahanu)
- Pedestrian zone Ardal cerdded
  - Footpath (away from road)
    Llwybr troed (i ffwrdd o'r ffordd)
- Footway (alongside road)
  Troedffordd (ochr yn ochr a ffordd)
- Segregated foot/cycle path (alongside road)
  Llwbr cerdded/beicio wed'i wahanu (ochr yn ochr a ffordd)
- Segregated foot/cycle path (away from road)
   Llwybr cerdded/beicio wed'i wahanu (i ffwrdd o'r ffordd)
- Shared use foot/cycle path (alongside road)
  Llwbyr cerdded/beicio a rennir (ochr yn ochr a ffordd)
- Shared use foot/cycle path (away from road)
  Llwbr cerdded/beicio a rennir (i ffwrdd o'r ffordd)
- Employment Sites Safleoedd Cyflogaeth
- Bus Stops
   Arosfannau Bysiau
- Railway Stations
  Gorsaf Rheilffordd
- High Schools Ysgol Uwchradd
- Primary Schools Ysgol Gynradd
- Special Schools Ysgol Arbennig
- CollegesColeg
- Libraries
  Llyfrgelloedd
- Leisure Centres
  Canolfan Hamdden
- Swimming Baths Baddonau Nofio
- Hospitals Ysbytai
- County Boundary
  Ffin Sirol