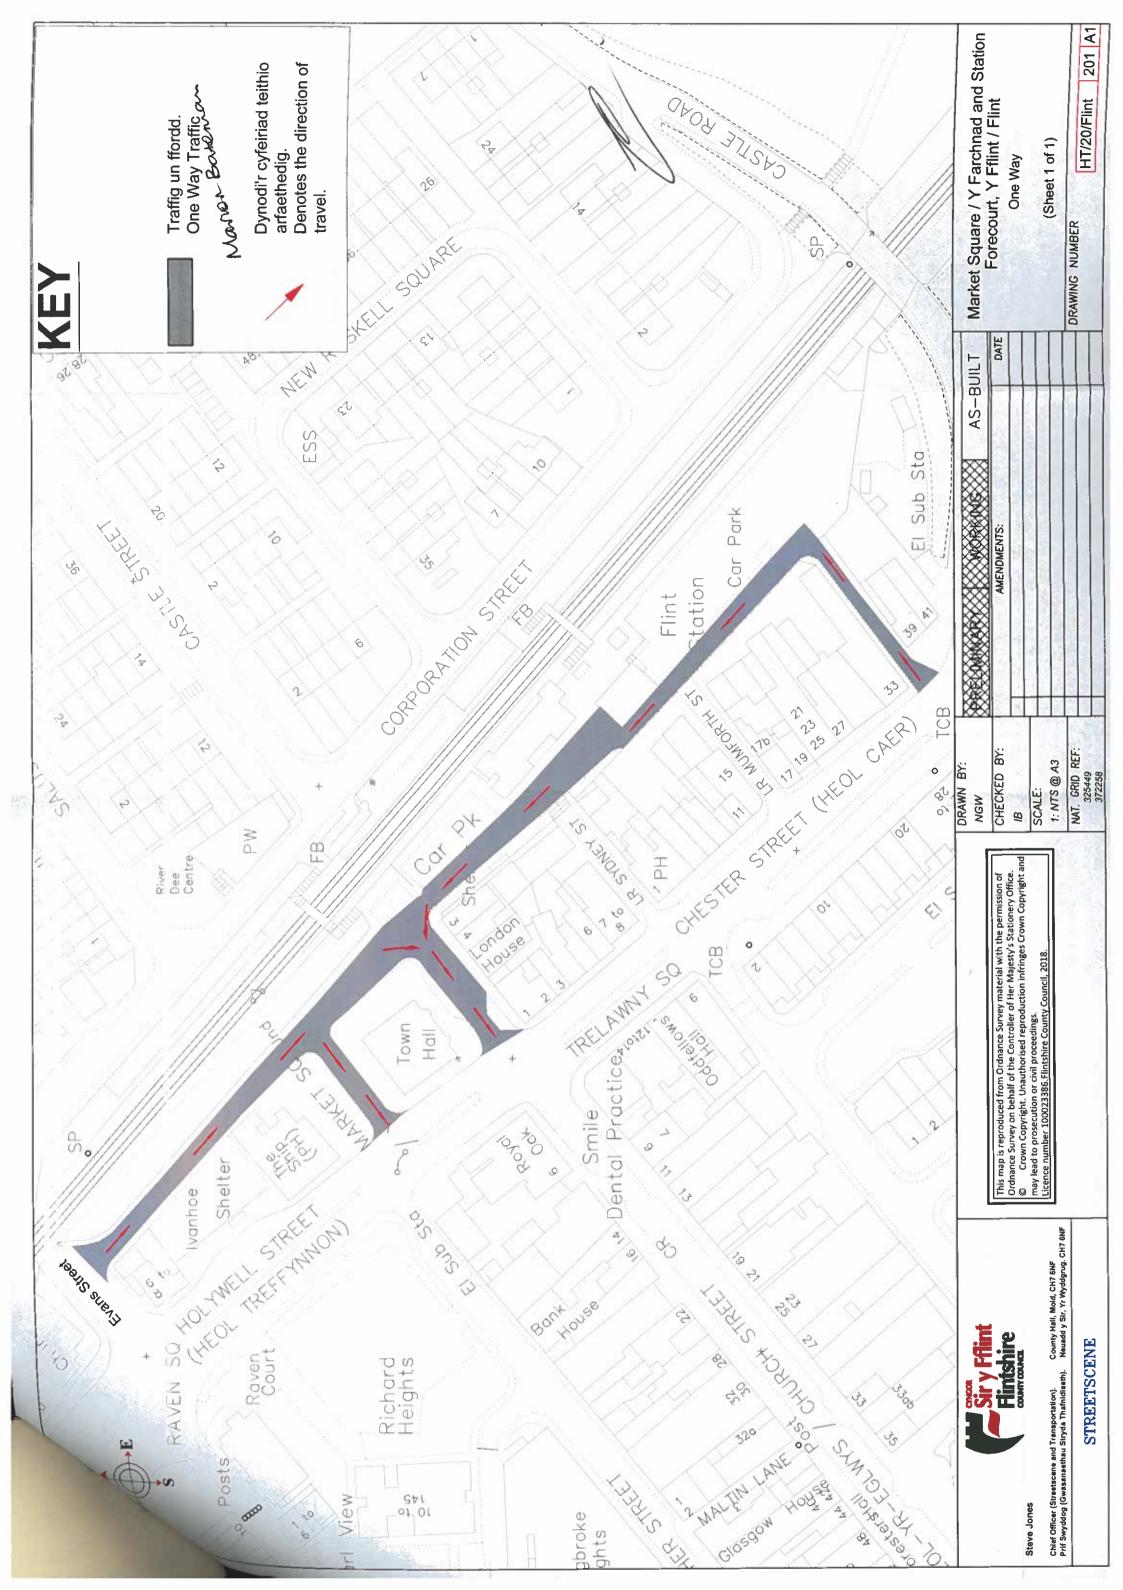

#### **SCHEDULE**

| Column 1                                                       | Column 2                            |
|----------------------------------------------------------------|-------------------------------------|
| Road Name                                                      | Permitted Direction                 |
| Market Square / Y Farchnad, Flint – From its junction with     | South Eastbound                     |
| Evans Street to its junction with the A548 in a South Easterly |                                     |
| direction.                                                     |                                     |
| Market Square / Y Farchnad, Flint – (Access Road               | South Westbound                     |
| between The Ship Public House and the Town Hall) From its      |                                     |
| north easterly junction with Market Square / Y Farchnad to     |                                     |
| its junction with A548 Holywell Street in a South Westerly     |                                     |
| direction.                                                     |                                     |
| Access Road leading from A548 Chester Road to                  | North East along access road and    |
| Station Forecourt - north west of Castle Road, Flint and       | North West along Station Forecourt. |
| road leading through the Forecourt to the junction with        |                                     |
| Market Square adjacent to the Town Hall.                       |                                     |

#### SCHEDULE

| Column 1                                                   | Column 2                                                                                                                                                                                                                                                                                                                                                                                                                                                                                                                                                                                                                                                                                                                                                                                                                                                                                                                                                                                                                                                                                                                                                                                                                                                                                                                                                                                                                                                                                                                                                                                                                                                                                                                                                                                                                                                                                                                                                                                                                                                                                                                       |
|------------------------------------------------------------|--------------------------------------------------------------------------------------------------------------------------------------------------------------------------------------------------------------------------------------------------------------------------------------------------------------------------------------------------------------------------------------------------------------------------------------------------------------------------------------------------------------------------------------------------------------------------------------------------------------------------------------------------------------------------------------------------------------------------------------------------------------------------------------------------------------------------------------------------------------------------------------------------------------------------------------------------------------------------------------------------------------------------------------------------------------------------------------------------------------------------------------------------------------------------------------------------------------------------------------------------------------------------------------------------------------------------------------------------------------------------------------------------------------------------------------------------------------------------------------------------------------------------------------------------------------------------------------------------------------------------------------------------------------------------------------------------------------------------------------------------------------------------------------------------------------------------------------------------------------------------------------------------------------------------------------------------------------------------------------------------------------------------------------------------------------------------------------------------------------------------------|
| Road Name                                                  | Permitted Direction                                                                                                                                                                                                                                                                                                                                                                                                                                                                                                                                                                                                                                                                                                                                                                                                                                                                                                                                                                                                                                                                                                                                                                                                                                                                                                                                                                                                                                                                                                                                                                                                                                                                                                                                                                                                                                                                                                                                                                                                                                                                                                            |
| Market Square / Y Farchnad, Flint – From its junction      | South Eastbound                                                                                                                                                                                                                                                                                                                                                                                                                                                                                                                                                                                                                                                                                                                                                                                                                                                                                                                                                                                                                                                                                                                                                                                                                                                                                                                                                                                                                                                                                                                                                                                                                                                                                                                                                                                                                                                                                                                                                                                                                                                                                                                |
| with Evans Street to its junction with the A548 in a South |                                                                                                                                                                                                                                                                                                                                                                                                                                                                                                                                                                                                                                                                                                                                                                                                                                                                                                                                                                                                                                                                                                                                                                                                                                                                                                                                                                                                                                                                                                                                                                                                                                                                                                                                                                                                                                                                                                                                                                                                                                                                                                                                |
| Easterly direction.                                        |                                                                                                                                                                                                                                                                                                                                                                                                                                                                                                                                                                                                                                                                                                                                                                                                                                                                                                                                                                                                                                                                                                                                                                                                                                                                                                                                                                                                                                                                                                                                                                                                                                                                                                                                                                                                                                                                                                                                                                                                                                                                                                                                |
| Market Square / Y Farchnad, Flint – (Access Road           | South Westbound                                                                                                                                                                                                                                                                                                                                                                                                                                                                                                                                                                                                                                                                                                                                                                                                                                                                                                                                                                                                                                                                                                                                                                                                                                                                                                                                                                                                                                                                                                                                                                                                                                                                                                                                                                                                                                                                                                                                                                                                                                                                                                                |
| between The Ship Public House and the Town Hall)           |                                                                                                                                                                                                                                                                                                                                                                                                                                                                                                                                                                                                                                                                                                                                                                                                                                                                                                                                                                                                                                                                                                                                                                                                                                                                                                                                                                                                                                                                                                                                                                                                                                                                                                                                                                                                                                                                                                                                                                                                                                                                                                                                |
| From its north easterly junction with Market Square / Y    | the same of the sa |
| Farchnad to its junction with A548 Holywell Street in a    |                                                                                                                                                                                                                                                                                                                                                                                                                                                                                                                                                                                                                                                                                                                                                                                                                                                                                                                                                                                                                                                                                                                                                                                                                                                                                                                                                                                                                                                                                                                                                                                                                                                                                                                                                                                                                                                                                                                                                                                                                                                                                                                                |
| South Westerly direction.                                  |                                                                                                                                                                                                                                                                                                                                                                                                                                                                                                                                                                                                                                                                                                                                                                                                                                                                                                                                                                                                                                                                                                                                                                                                                                                                                                                                                                                                                                                                                                                                                                                                                                                                                                                                                                                                                                                                                                                                                                                                                                                                                                                                |
| Access Road between leading from A548 Chester              | North East along access road and                                                                                                                                                                                                                                                                                                                                                                                                                                                                                                                                                                                                                                                                                                                                                                                                                                                                                                                                                                                                                                                                                                                                                                                                                                                                                                                                                                                                                                                                                                                                                                                                                                                                                                                                                                                                                                                                                                                                                                                                                                                                                               |
| Road to Station Forecourt - north west of Castle Road,     | North West along Station Forecourt.                                                                                                                                                                                                                                                                                                                                                                                                                                                                                                                                                                                                                                                                                                                                                                                                                                                                                                                                                                                                                                                                                                                                                                                                                                                                                                                                                                                                                                                                                                                                                                                                                                                                                                                                                                                                                                                                                                                                                                                                                                                                                            |
| Flint and road leading through the Forecourt to the        |                                                                                                                                                                                                                                                                                                                                                                                                                                                                                                                                                                                                                                                                                                                                                                                                                                                                                                                                                                                                                                                                                                                                                                                                                                                                                                                                                                                                                                                                                                                                                                                                                                                                                                                                                                                                                                                                                                                                                                                                                                                                                                                                |
| junction with Market Square adjacent to the Town Hall.     |                                                                                                                                                                                                                                                                                                                                                                                                                                                                                                                                                                                                                                                                                                                                                                                                                                                                                                                                                                                                                                                                                                                                                                                                                                                                                                                                                                                                                                                                                                                                                                                                                                                                                                                                                                                                                                                                                                                                                                                                                                                                                                                                |

#### **SCHEDULE**

1.

The Access road leading from A548
Chester Road to Station Forecourt north
west of Castle Road, Flint, and road leading
through the Forecourt to the junction with
Market Square adjacent to the Town Hall.

2.

North East along access road and North West along Station Forecourt.

GIVEN UNDER THE COMMON SEAL OF )
THE COUNTY COUNCIL OF FLINTSHIRE)
this 28th day of April, 1998 in the presence of )

The Clarks
Chairman