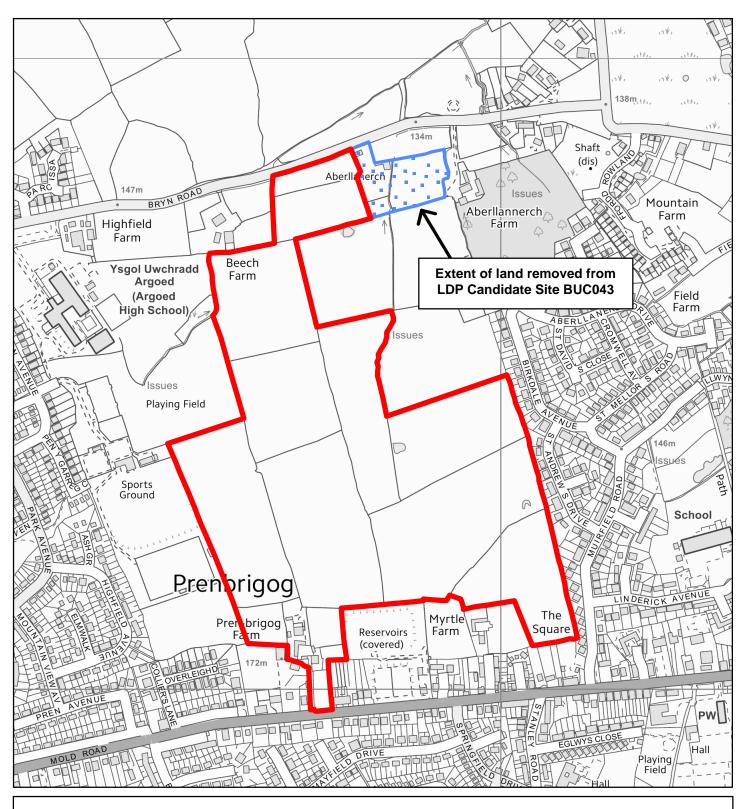

## FLINTSHIRE LOCAL DEVELOPMENT PLAN – CANDIDATE SITES REGISTER ADDENDUM

Candidate site BUC043 has been reduced following a request made by the landowner to remove part of the site in May 2017.

## Flintshire Local Development Plan: Candidate Site

Site Reference BUC043

Name / Location of Site Pren & Aberllanerch Farms, Buckley

Settlement Buckley

Current Use of Site Agricultural
Proposed Use of Site Housing

Development or Protection Development

Area (Hectares) 25.9767

**OS Reference** E326796 N364416

Planning & Environment, Flintshire County Council, County Hall, Mold, Flintshire, CH7 6NF.

Chief Officer: Mr Andrew Farrow