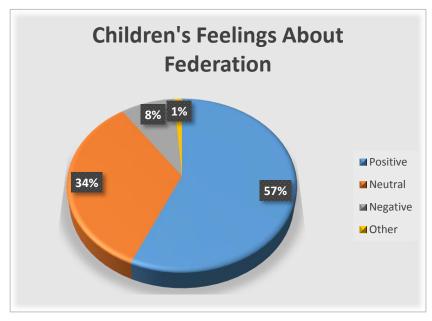

Figure 3: Children's Feelings

#### 5.1. Gwernymynydd C.P. School

There were 33 children from Gwernymynydd C.P. School who gave their opinion via the response form. 20 children felt positive about the proposal, highlighting the possibility of making new friends and sharing a head teacher as reasons why. Comments included "I think sharing a head teacher is a good idea" and "I think it would be a good idear because it would be nice to make friends with Ysgol y Waun".

10 neutral responses had general comments such as "I would feel fine" and "OK", whilst there were only 3 negative comments which included one child being nervous about change and one suggesting pupils at Ysgol Y Waun were mean on a joint school trip.

#### 5.2. Ysgol Y Waun, Gwernaffield

Of the 50 pupils from Ysgol Y Waun who completed a questionnaire, 27 felt positive toward federation with comments such as "Happy because we will be stronger", "I would feel happy to make more friends" and "I will fill happy ©".

18 of the remaining questionnaires provided neutral comments such as "I would feel perfectly fine" and "it would be the same to me". There was 1 child who chose not to answer the question, whilst 4 felt negatively about the proposal, with comments such as "I think we are fine how we are as Ysgol Y Waun" and "I would fell a lit confused because were fine on our own and I enjoy this way".