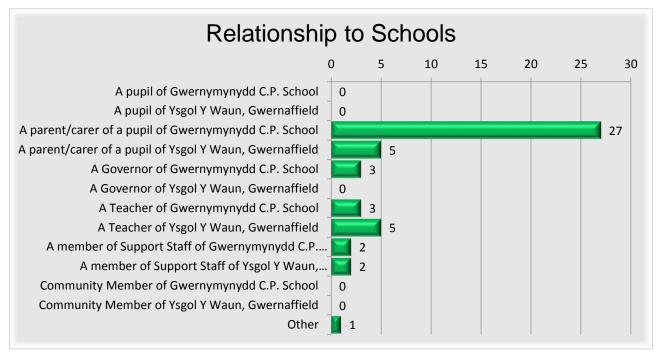

#### 4.1. Relationship to the Schools

In total 45 people submitted a response during the consultation period, with 33 (73%) identifying themselves as associated with Gwernymynydd CP School and 12 (27%) connected to Ysgol Y Waun, Gwernaffield.

Figure 1 shows a breakdown of how respondents described their relationship to their respective school (it should be noted that three people selected more than one option and therefore <u>both</u> of their responses have been included in Figure 1).

Figure 1: Relation to Schools of Respondent's