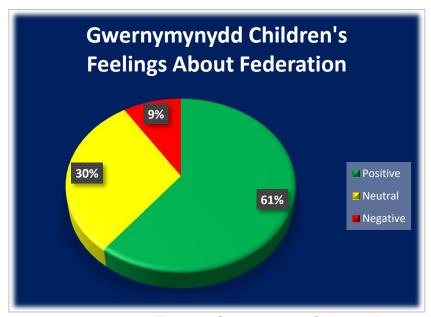

#### 5.1. Gwernymynydd C.P. School

There were 33 children from Gwernymynydd C.P. School who gave their opinion via the response form. 20 children felt positive about the proposal, highlighting the possibility of making new friends and sharing a head teacher as reasons why. Comments included "I think sharing a head teacher is a good idea" and "I think it would be a good idear because it would be nice to make friends with Ysgol y Waun".

10 neutral responses had general comments such as "I would feel fine" and "OK", whilst there were only 3 negative comments which included one child being nervous about change and one suggesting pupils at Ysgol Y Waun were mean on a joint school trip.

Figure 4: Gwernymynydd Children's Feelings

There were 2 alternatives put forward by children, one stating "us keep are head teacher and not join schools" and the other suggesting to "fedirate with bryn coch because my football friends our there". There were more general comments like "No" and "I would like Mr Johnson to be head teacher".