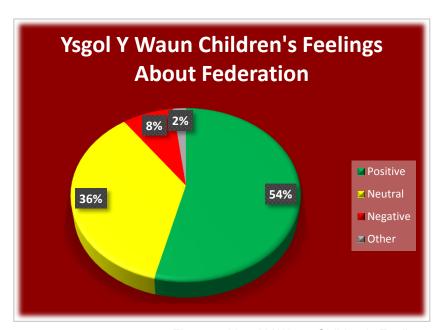

#### 5.2. Ysgol Y Waun, Gwernaffield

Of the 50 pupils from Ysgol Y Waun who completed a questionnaire, 27 felt positive toward federation with comments such as "Happy because we will be stronger", "I would feel happy to make more friends" and "I will fill happy ©".

18 of the remaining questionnaires provided neutral comments such as "I would feel perfectly fine" and "it would be the same to me". There was 1 child who chose not to answer the question, whilst 4 felt negatively about the proposal, with comments such as "I think we are fine how we are as Ysgol Y Waun" and "I would fell a lit confused because were fine on our own and I enjoy this way".

Figure 5: Ysgol Y Waun Children's Feelings

The majority of comments suggesting something else instead of the proposal were "no" or "not really", whilst there were general comments like "Ysgol Y Waun can invest in new equipment" and "a biger sportday".