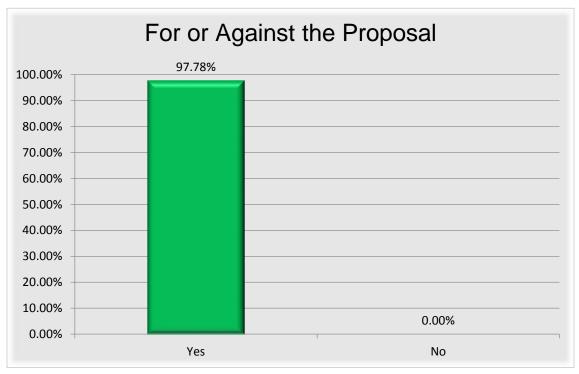

#### 4.2. Support for the Proposal

People were asked to state whether they agreed with the proposal to federate Gwernymynydd C.P. School & Ysgol Y Waun, Gwernaffield as of 1st February 2018.

There was unequivocal support for the proposal with 44 people (97.78%) declaring that they were in favour of establishing a federation between the two schools. One person declined to answer the question stating that they were "undecided".

Figure 2: For and Against the Proposal