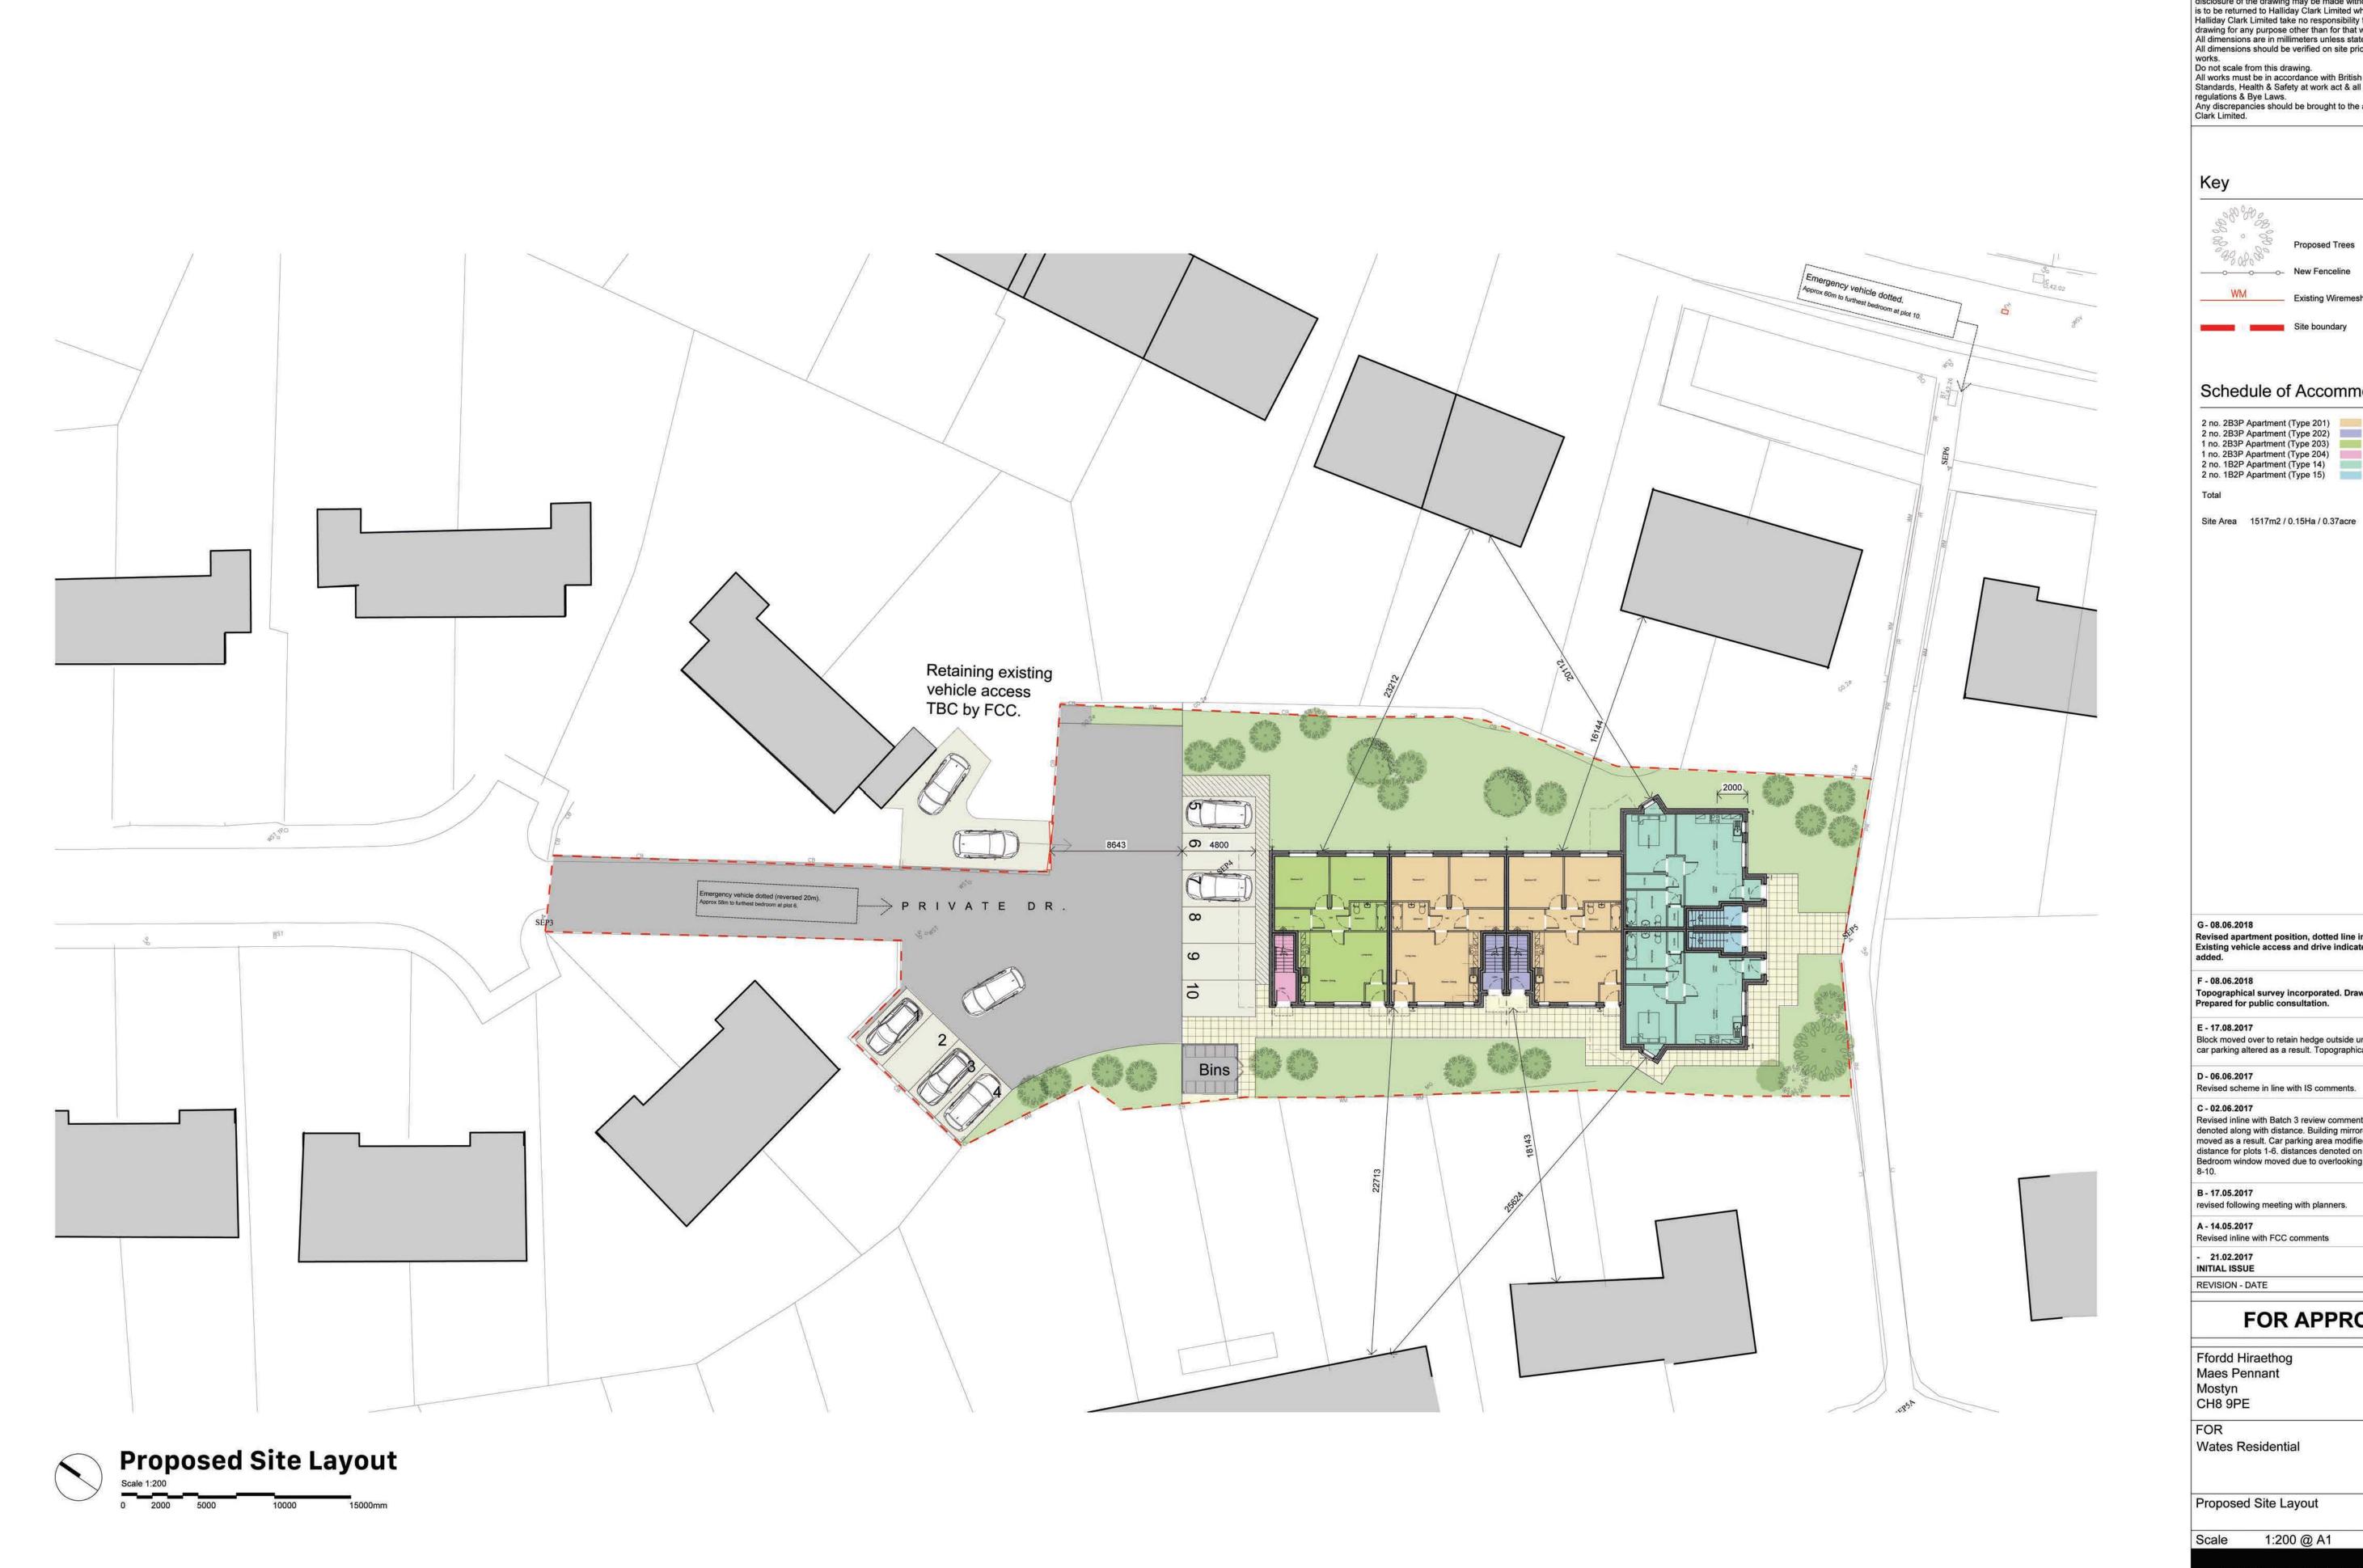

## Cabadula of Assammadation

| 2 no. 2B3P Apartment (Type 201) | 62.5sqm (672sqft) |
|---------------------------------|-------------------|
| 2 no. 2B3P Apartment (Type 202) | 67.3sqm (724sqft) |
| 1 no. 2B3P Apartment (Type 203) | 62.5sqm (672sqft) |
| 1 no. 2B3P Apartment (Type 204) | 70.0sqm (753sqft) |
| 2 no. 1B2P Apartment (Type 14)  | 52.5sqm (565sqft) |
| 2 no. 1B2P Apartment (Type 15)  | 55.2sqm (594sqft) |
| Total                           | 10 units          |

Revised apartment position, dotted line indicating old position. Existing vehicle access and drive indicated. Reversing dim

Topographical survey incorporated. Drawing revised to RIBA 3. Prepared for public consultation.

Block moved over to retain hedge outside unit 9 & 10. Footpath and car parking altered as a result. Topographical survey introduced.

SJ Revised scheme in line with IS comments.

Revised inline with Batch 3 review comments. Emergency vehicle denoted along with distance. Building mirrored and entry footpath moved as a result. Car parking area modified to allow more aspect distance for plots 1-6, distances denoted on drawing for clarity. Bedroom window moved due to overlooking aspect distance at units SJ

A - 14.05.2017 Revised inline with FCC comments SAE MJS DRWN CHKD

## FOR APPROVAL

HALLIDAY CLARK A R C H I T E C T S

T 01943 604 123 E info@hallidayclark.co.uk W hallidayclark.co.uk Halliday Clark Limited 21 The Grove Ilkley LS29 9LW

Dwg. No. 671.15 (--) 001

Rev. G